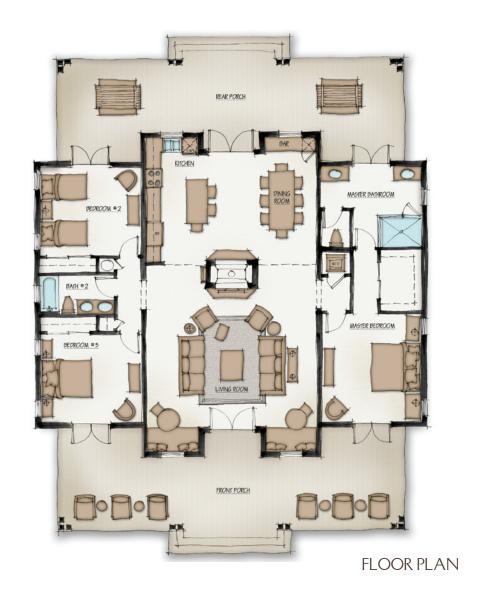

## CABIN .20 - MODIFIED

## 3 BEDROOM - 2 BATH PLUS FULL SLEEPING LOFT

Air Conditioned Space - 2,059 Square Feet

Front Porch - 586 Square Feet

Rear porch - 579 Square Feet

Total - 3224 Square Feet

**FEATURES**:

Front and Rear Porches

Indoor / Outdoor Fireplace

Beamed Ceilings in the Great Room

9 and 10 Foot Ceilings in Bedrooms

Large Walk-Up Kitchen Counter

LG Kitchen Appliances

Hardwood Floors

Lake Views

PINE CREEK SPORTING CLUB